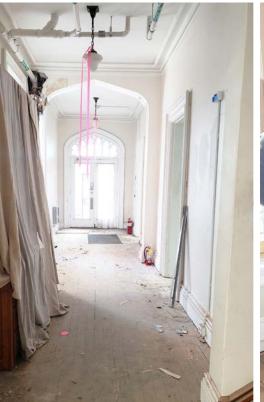

### First Floor Meeting Spaces West Wing - After Renovation

First Floor East Wing - Before Renovation

First Floor St. John Paul II Chapel, Workroom - After Renovation

First Floor Sacristy Hallway - Before & After Renovation