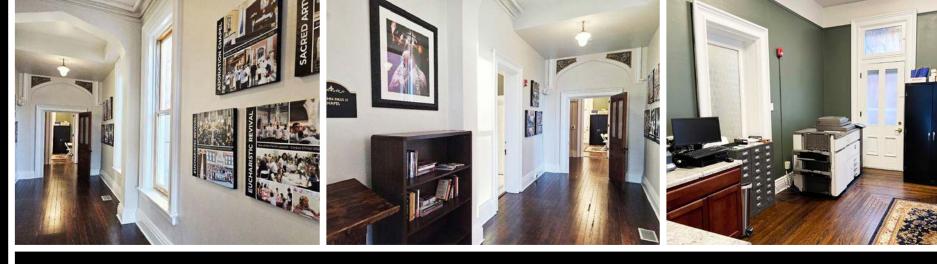

### First Floor Meeting Spaces West Wing - After Renovation

First Floor East Wing - Before Renovation

First Floor St. John Paul II Chapel, Workroom - After Renovation

First Floor Sacristy Hallway - Before & After Renovation