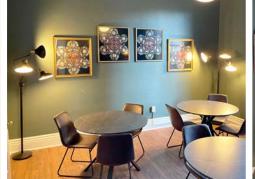

### First Floor Meeting Spaces West Wing - After Renovation

First Floor East Wing - Before Renovation

First Floor St. John Paul II Chapel, Workroom - After Renovation

First Floor Sacristy Hallway - Before & After Renovation