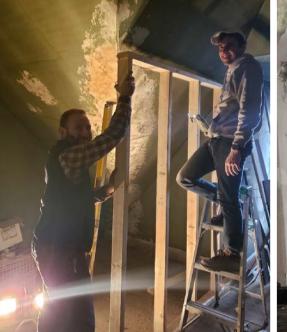

Third Floor West Wing - Before Renovation

Third Floor Guest Rooms West Wing - After Renovation

Third Floor East Wing - Before Renovation

Third Floor Pastor's Residence East Wing - After Renovation