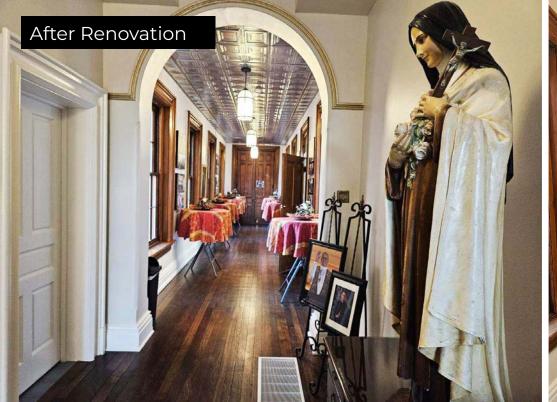

### First Floor Meeting Spaces West Wing - After Renovation

First Floor East Wing - Before Renovation

First Floor St. John Paul II Chapel, Workroom - After Renovation

First Floor Sacristy Hallway - Before & After Renovation