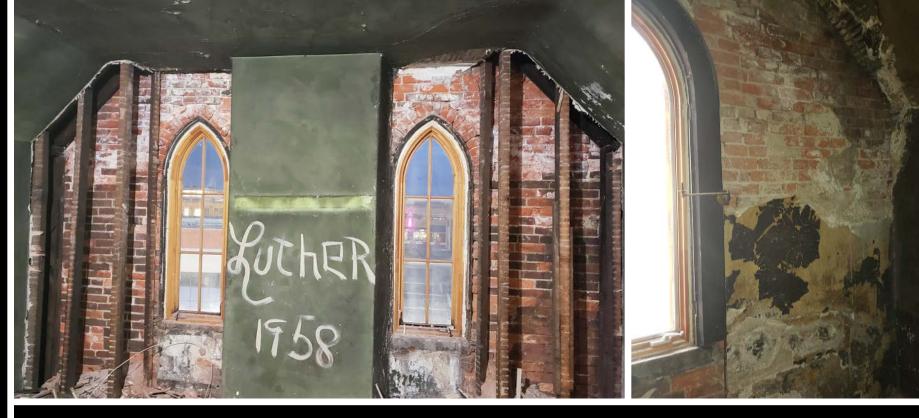

### First Floor Meeting Spaces West Wing - After Renovation

First Floor East Wing - Before Renovation

First Floor St. John Paul II Chapel, Workroom - After Renovation

First Floor Sacristy Hallway - Before & After Renovation