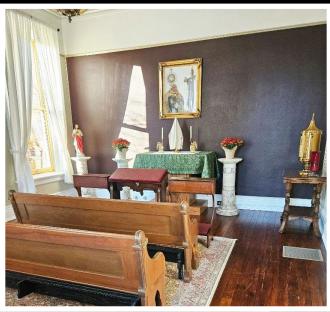

### First Floor Meeting Spaces West Wing - After Renovation

First Floor East Wing - Before Renovation

First Floor St. John Paul II Chapel, Workroom - After Renovation

First Floor Sacristy Hallway - Before & After Renovation