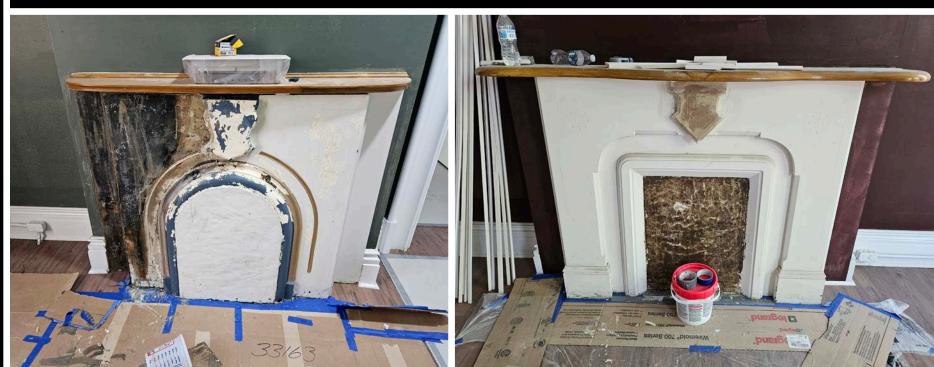

### First Floor Meeting Spaces West Wing - After Renovation

First Floor East Wing - Before Renovation

First Floor St. John Paul II Chapel, Workroom - After Renovation

First Floor Sacristy Hallway - Before & After Renovation