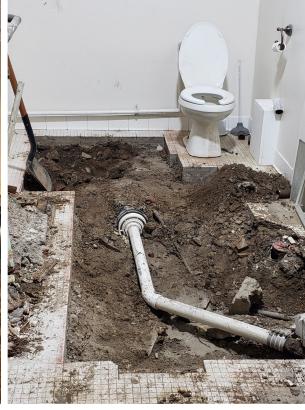

st Floor Sacristy Hallway - Before & After Renovation          | Page 11 |
| Second Floor West Wing- Before Renovation                         | Page 12 |
| Second Floor West Wing- After Renovation (Offices/Meeting Room)   | Page 13 |
| Second Floor East Wing- Before Renovation                         | Page 14 |
| Second Floor East Wing- After Renovation (Offices/Meeting Room)   | Page 15 |
| Third Floor West Wing- Before Renovation                          | Page 16 |
| Third Floor (Guest Rooms) West Wing- After Renovation             | Page 17 |
| Third Floor East Wing- Before Renovation                          | Page 18 |
| Third Floor (Pastor's Residence) East Wing- After Renovation      | Page 19 |
| Open House Recap - November 12, 2023                              | Page 20 |







Basement West Wing - Before Renovation













#### Catechesis of the Good Shepherd West Wing - After Renovation































Basement East Wing - Before Renovation









#### Catechesis of the Good Shepherd East Wing - After Renovation















First Floor West Wing - Before Renovation

















### First Floor Meeting Spaces West Wing - After Renovation





















First Floor East Wing - Before Renovation









First Floor St. John Paul II Chapel, Workroom - After Renovation











First Floor Sacristy Hallway - Before & After Renovation







Second Floor West Wing - Before Renovation









Second Floor Offices & Conference Room West Wing - After Renovation













Second Floor East Wing - Before Renovation