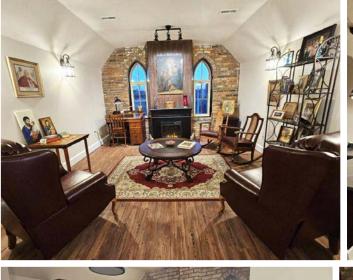

### First Floor Meeting Spaces West Wing - After Renovation

First Floor East Wing - Before Renovation

First Floor St. John Paul II Chapel, Workroom - After Renovation

First Floor Sacristy Hallway - Before & After Renovation