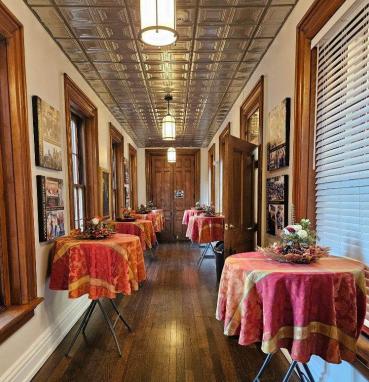

### First Floor Meeting Spaces West Wing - After Renovation

First Floor East Wing - Before Renovation

First Floor St. John Paul II Chapel, Workroom - After Renovation

First Floor Sacristy Hallway - Before & After Renovation