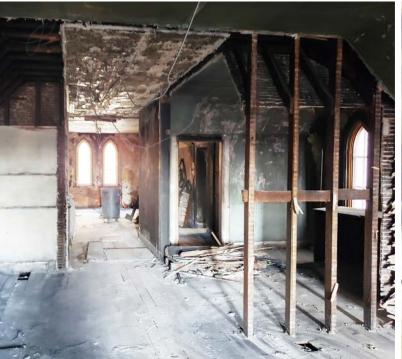

Third Floor West Wing - Before Renovation

Third Floor Guest Rooms West Wing - After Renovation

Third Floor East Wing - Before Renovation

Third Floor Pastor's Residence East Wing - After Renovation