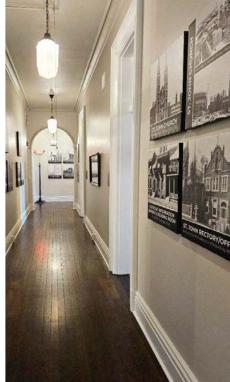

### First Floor Meeting Spaces West Wing - After Renovation

First Floor East Wing - Before Renovation

First Floor St. John Paul II Chapel, Workroom - After Renovation

First Floor Sacristy Hallway - Before & After Renovation