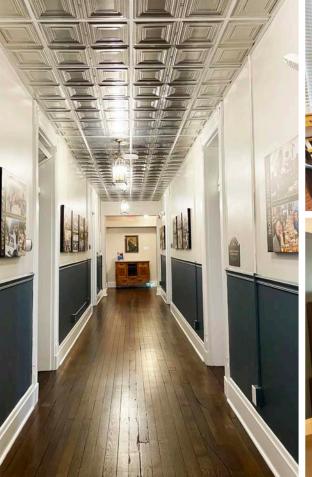

### First Floor Meeting Spaces West Wing - After Renovation

First Floor East Wing - Before Renovation

First Floor St. John Paul II Chapel, Workroom - After Renovation

First Floor Sacristy Hallway - Before & After Renovation