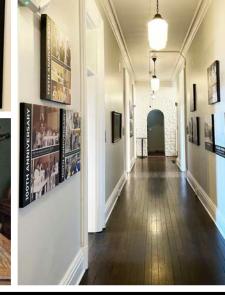

### First Floor Meeting Spaces West Wing - After Renovation

First Floor East Wing - Before Renovation

First Floor St. John Paul II Chapel, Workroom - After Renovation

First Floor Sacristy Hallway - Before & After Renovation