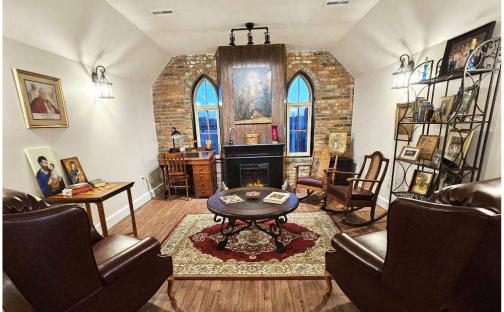

### First Floor Meeting Spaces West Wing - After Renovation

First Floor East Wing - Before Renovation

First Floor St. John Paul II Chapel, Workroom - After Renovation

First Floor Sacristy Hallway - Before & After Renovation