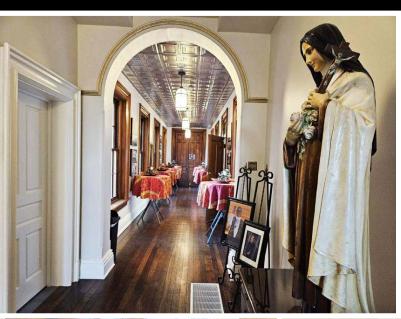

### First Floor Meeting Spaces West Wing - After Renovation

First Floor East Wing - Before Renovation

First Floor St. John Paul II Chapel, Workroom - After Renovation

First Floor Sacristy Hallway - Before & After Renovation