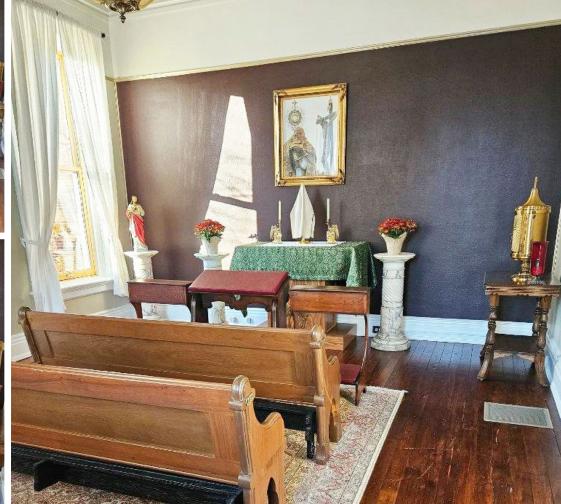

### First Floor Meeting Spaces West Wing - After Renovation

First Floor East Wing - Before Renovation

First Floor St. John Paul II Chapel, Workroom - After Renovation

First Floor Sacristy Hallway - Before & After Renovation