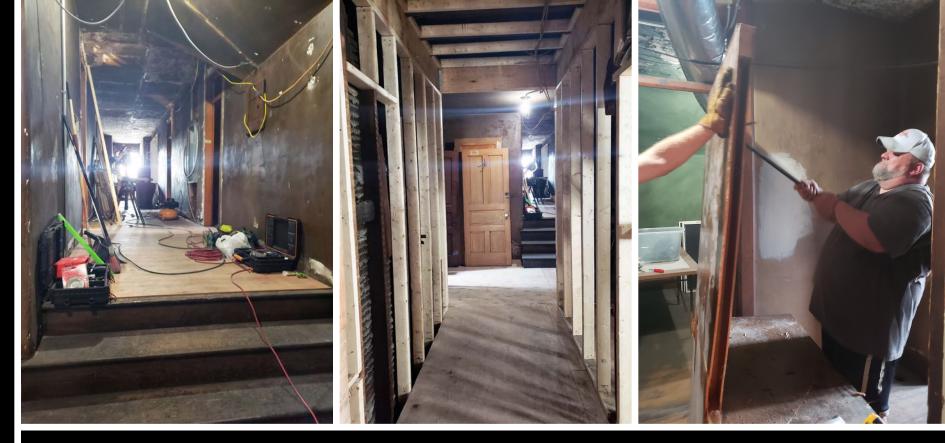

### First Floor Meeting Spaces West Wing - After Renovation

First Floor East Wing - Before Renovation

First Floor St. John Paul II Chapel, Workroom - After Renovation

First Floor Sacristy Hallway - Before & After Renovation