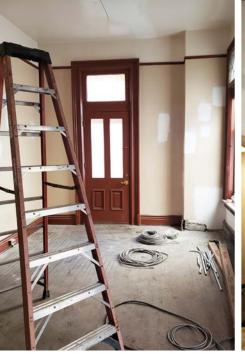

### First Floor Meeting Spaces West Wing - After Renovation

First Floor East Wing - Before Renovation

First Floor St. John Paul II Chapel, Workroom - After Renovation

First Floor Sacristy Hallway - Before & After Renovation