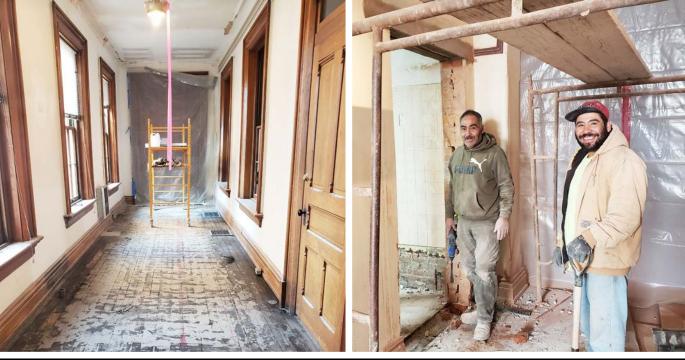

### First Floor Meeting Spaces West Wing - After Renovation

First Floor East Wing - Before Renovation

First Floor St. John Paul II Chapel, Workroom - After Renovation

First Floor Sacristy Hallway - Before & After Renovation