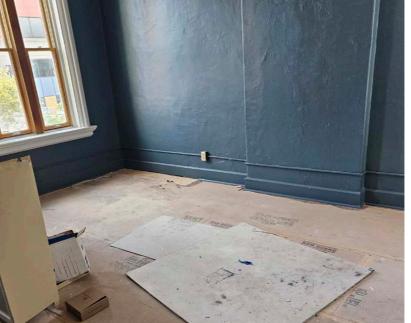

### First Floor Meeting Spaces West Wing - After Renovation

First Floor East Wing - Before Renovation

First Floor St. John Paul II Chapel, Workroom - After Renovation

First Floor Sacristy Hallway - Before & After Renovation