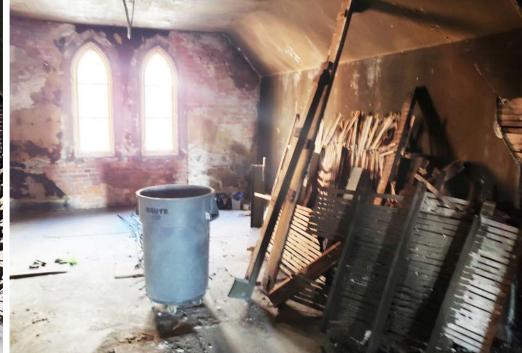

Third Floor West Wing - Before Renovation

Third Floor Guest Rooms West Wing - After Renovation

Third Floor East Wing - Before Renovation

Third Floor Pastor's Residence East Wing - After Renovation