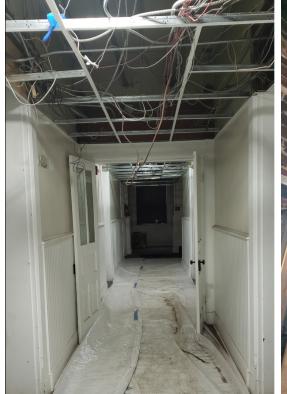

### First Floor Meeting Spaces West Wing - After Renovation

First Floor East Wing - Before Renovation

First Floor St. John Paul II Chapel, Workroom - After Renovation

First Floor Sacristy Hallway - Before & After Renovation