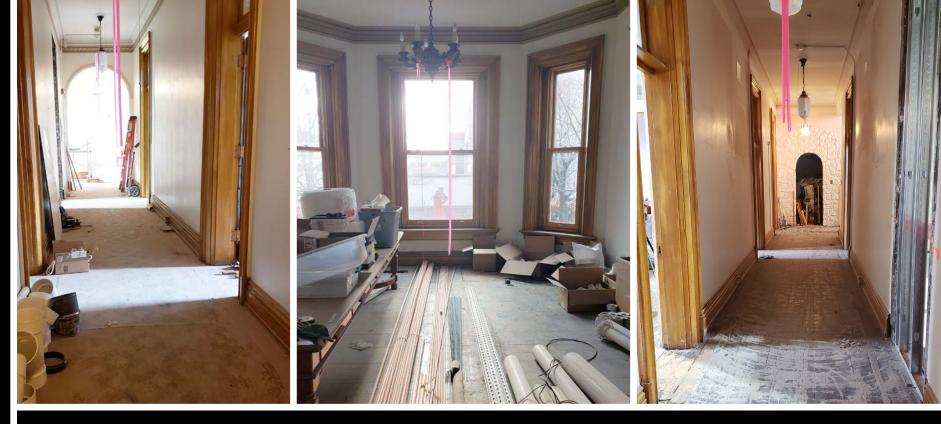

### First Floor Meeting Spaces West Wing - After Renovation

First Floor East Wing - Before Renovation

First Floor St. John Paul II Chapel, Workroom - After Renovation

First Floor Sacristy Hallway - Before & After Renovation